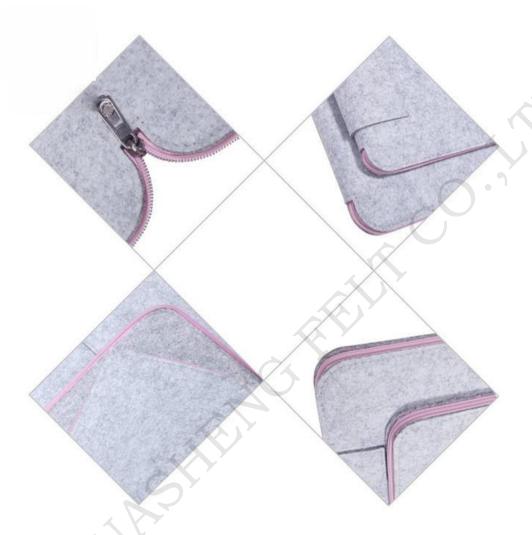

#### **Overall Protection**

The sleeve's high-quality felt exterior offers your device an important layer of protection. Its interior lining consists of a soft suede fabric that won't scratch your computer for long-lasting performance.

## **Thoughtful Craftsmanship**

The materials used to create the felt laptop sleeve offer superior strength and a soft hand feel. A fold-over flap with a plastic- and metal-free, synthetic-leather, Velcro fastener ensures a secure closure while adding a sophisticated and attractive element of stylish detail.