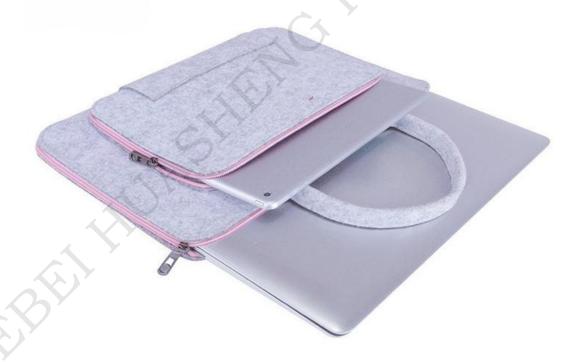

## HEBEI HUASHENG FELT CO.,LTD

Your Mac/PC goes where you go. Now it can travel in sleek, protected style with this Amazon Basics 13-inch felt laptop sleeve. Designed for 13-inch laptops including MacBook Pro Retina or 13-inch MacBook Air laptop, the savvy sleeve can also be used with most 11-inch Ultrabook or MacBook laptops. Use the laptop sleeve as a convenient carrying case or simply as a sleeve before placing into another bag.

#### **Overall Protection**

The sleeve's high-quality felt exterior offers your device an important layer of protection. Its interior lining consists of a soft suede fabric that won't scratch your computer for long-lasting performance.

## **Thoughtful Craftsmanship**

The materials used to create the felt laptop sleeve offer superior strength and a soft hand feel. A fold-over flap with a plastic- and metal-free, synthetic-leather, Velcro fastener ensures a secure closure while adding a sophisticated and attractive element of stylish detail.

# HEBEI HUASHENG FELT CO.,LTD

The laptop sleeve provides a main compartment for your laptop and a second, slightly smaller front compartment for a tablet, books, pads of paper, magazines, or other similar items. The laptop sleeve also comes with two back pockets for stashing smaller items such as a wallet, a smartphone, earbuds, or ID cards.