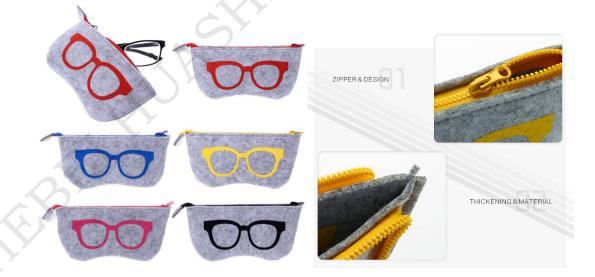

# Felt pouch (felt eyeglasses case)

Made of natural felt, soft and environment friendly Material: 100% polyester, 100% wool, or mixed Thickness: 2mm~5mm Logo type: embroidered, printing, woven label Size:18cm\*9cm\*0.5cm, customized Color: grey, black, green, blue, etc

#### **Description:**

With this eyeglasses felt case, you can safely put your glasses for storage and keep it clean.

This eyeglasses bag use Slip in open design, you can easily put in and take out your glasses.

This felt eyeglasses bag is not only can carry the glasses, but also keys, cards, lipstick, and other little stuff.

Using felt surface, this eyeglasses box surface is soft and comfortable to touch, a fashion small pouch.

This eyeglasses pouch is suitable for standard size eyeglasses, safety goggles, anti-glare computer glasses, reading glasses.

#### Advantage:

Keep your eyeglasses in this felt pouch,keep it clean and safe in your pocket and take them put at anytime.

Slip in open design, this eyeglasses bag give you a easy way to access your glasses, not only can carry the glasses, but also keys, cards, lipstick, and other little stuff

This eyeglassese pouch has felt surface, can deliver a great touch feeling and is fashion Address: No.195, Xuefu Road, Xinhua District, Shijiazhuang, Hebei China