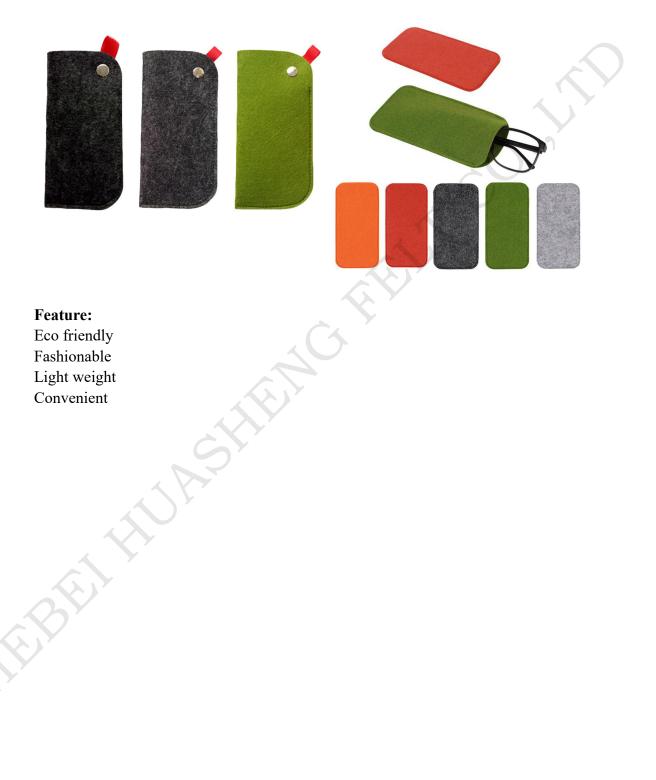

# Felt pouch (felt eyeglasses case)

Made of natural felt, soft and environment friendly Material: 100% polyester, 100% wool, or mixed Thickness: 2mm~5mm Logo type: embroidered, printing, woven label Size:18cm\*9cm\*0.5cm, customized Color: grey, black, green, blue, etc

#### **Description:**

With this eyeglasses felt case, you can safely put your glasses for storage and keep it clean.

This eyeglasses bag use Slip in open design, you can easily put in and take out your glasses.

This felt eyeglasses bag is not only can carry the glasses, but also keys, cards, lipstick, and other little stuff.

Using felt surface, this eyeglasses box surface is soft and comfortable to touch, a fashion small pouch.

This eyeglasses pouch is suitable for standard size eyeglasses, safety goggles, anti-glare computer glasses, reading glasses.

#### Advantage:

Keep your eyeglasses in this felt pouch,keep it clean and safe in your pocket and take them put at anytime.

Slip in open design, this eyeglasses bag give you a easy way to access your glasses, not only can carry the glasses, but also keys, cards, lipstick, and other little stuff

This eyeglassese pouch has felt surface, can deliver a great touch feeling and is fashion Address: No.195, Xuefu Road, Xinhua District, Shijiazhuang, Hebei China