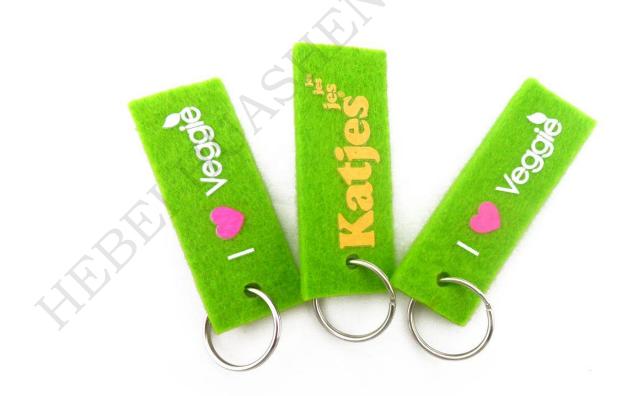

## Felt Keychain

| Item Name     | Felt Keychain                                                     |
|---------------|-------------------------------------------------------------------|
| Material      | Polyester felt(3mm), wool felt, or mixed felt                     |
| Standard size | 3x12cm or customized                                              |
| Color         | Assorted color as the Panton Color Card                           |
| Shape         | round,star,rectangel, square,oval, heart shapes ect.              |
| Package       | 100 pcs per pp bag, 100 bag per carton box                        |
| OEM           | Accept                                                            |
| Logo          | customer embroidery, Silkscreen printing, Heat transfer printing, |
|               | laser scanning, laser cutting ,Woven label, or according to your  |

Features:

Eco-Friendly ,New fashion ,Multi Functional,Bright color ,Lightfast ,various styles We produce keychain of all shapes and size ,such as fish ,hearts,animals and so on .

Application:

can be used as business gifts,promotional gifts,holiday gifts ,Decoration ,craft, Souvenir, etc