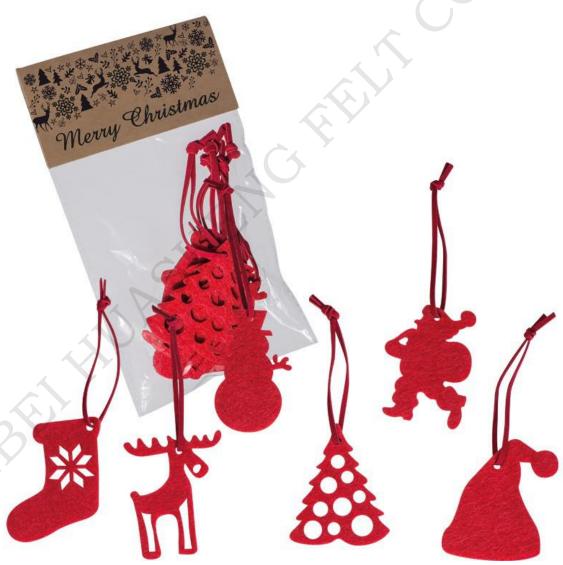

# Felt Christmas pendant

Material: 100 % wool felt ,100 % polyester felt or mixed felt

Thickness: 2-3mm or customized

Gram Weight: 0.30g/cm3 -0.35g/cm3 or 400-700gsm

Width: according to your requirement Length: according to your requirement

Size:6cm x 7cm,10cm x 10cm or as you requirement

Color: White, red, green or Pantone color

Size:5\*7cm or customized

OEM:accept

Shape :Santa Claus, Christmas star, Christmas elk, Christmas gloves, Christmas snowman cchirismas tree, snowflake, deer, pumpkin, shoes and so on.

#### **Ornaments Includes**

3 snowflake /1 Santa /2 Gifts /1 Christmas hat /2 Christmas socks /2 Bells /1 Snowman /5 Candy cane /3 Candy /2 Reindeer /3 Round ball /1 Star

Color: Multi-color choice as the color chart or based on Pantone