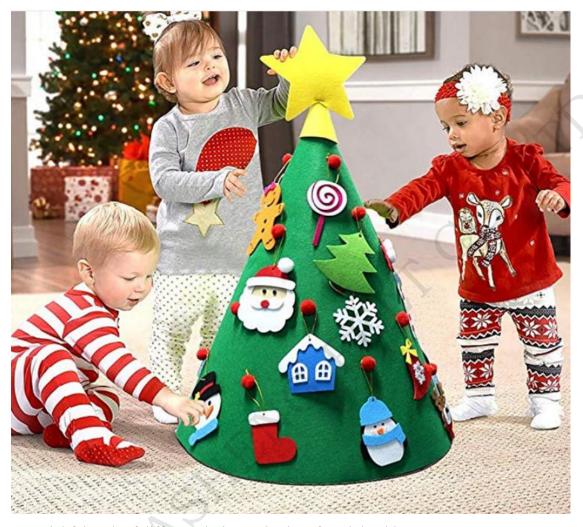

Felt Christmas tree

Address: No.195,Xuefu Road,Xinhua District,Shijiazhuang,Hebei China Email: info@hsfelt.com Phone: +86 311 67907208

Material:felt,Felt of different design styles is soft and durable.

Size:70\*95cm Pack:opp bag Weight:280g

OEM & ODM: Welcome

Packing:opp bag,PE bag,paper box etc as customer need

Detail info:

1 Includes: 1pcs DIY felt Christmas tree + 20-26pcs ornaments; Ornaments includes snowflake, Santa, Christmas hat, Christmas socks, Snowman, Candy and Bells etc

- 2. Stitch together by needlework, better much than glue stick from other sellers, hook and loop won't fell off and ornaments wouldn't easily pulled apart by a toddler
- 3. Easy on & easy off. This activity is fantastic for hand eye coordination, fine motor skills & color recognition, will be the perfect gift for your little toddler for Christmas
- 4.Felt Christmas tree set is folding packing, when it arrives, can use iron makes the tree perfect and ready to hang it on wall or door
- 5. Tall: 3ft; Thickness for felt material: 3mm, thicker than others; No bad smells, not harmful for kids, allowing child to freely stick ornaments on anywhere to tree Feature:No bad smells, not harmful for kids, Children can do it easily, allowing child to freely stick ornaments on anywhere to tree