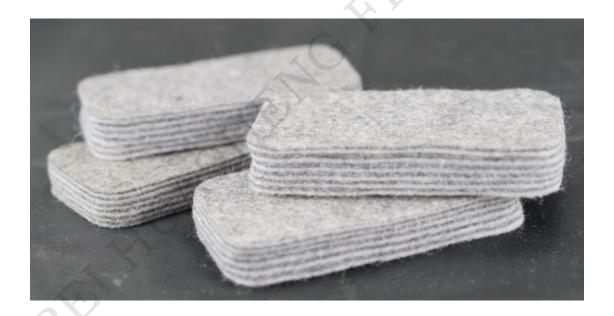

## **Eraser Felt**

Product Name Board Eraser Felt

Material 100% Polyester

Layers 6 layers 8 layers 10 layers or customized

Weight 1000gsm-3000gsm or customized

Width 1m-2m or customized

Features Eco-friendly, Breathable, Durable, Colorful, ect.

## 2. Features:

Convenient eraser features twelve peel-away layers of felt pads. Remove used pads as needed for a fresh erasing surface. Durable easy-grip plastic handle provides better maneuverability.